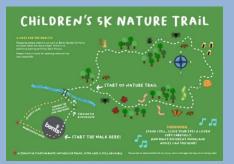

If that wasn't enough there is a **NATURE TRAIL** for all to encounter through a tricky landscape, with a surprise around every corner.

There are some exhilarating rides for you to enjoy including our famous GHOST TRAIN.