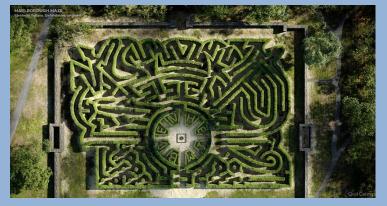

You will also have the chance to explore the MUSEUM which is housed in the ruins of the old PRISON. Come and see the DUNGEONS and cells for yourself and experience the nostalgia.

The ancient CHURCH which is now surrounded by the most amazing maze will keep you and your little ones busy for hours. There is a lovely coffee shop and ice- cream parlour.